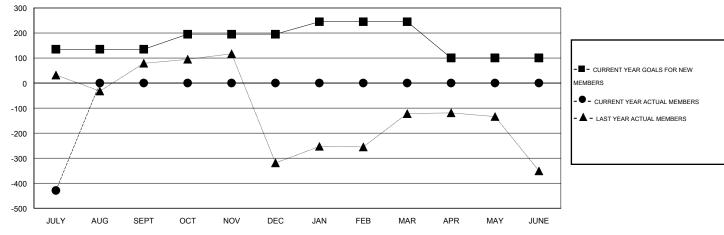

#### GOALS AND ACTUAL MEMBERS CUMULATIVE

| DROPPED CLUBS: 0  DROPPED MEMBERS |               | 9 CLUBS OF 100 ADDED 1 OR MORE<br>NEW MEMBERS | GENDER DISTRIBUTION           MALE         2,392 (78.87%)           FEMALE         641 (21.13%) |          |  |
|-----------------------------------|---------------|-----------------------------------------------|-------------------------------------------------------------------------------------------------|----------|--|
| DECEASED CLUB CANCELLED OTHER     | 1<br>0<br>493 | CLICK HERE FOR HEALTH ASSESSMENT DATA         | FAMILY UNIT MEMBERS HEAD OF HOUSEHOLD                                                           | 1,8<br>4 |  |
| TOTAL                             | 494           |                                               | NON-HEAD OF HOUSEHOLD                                                                           | 1,4      |  |